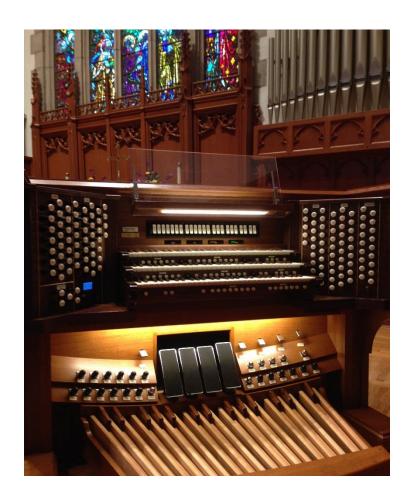

## THE CHANCEL ORGAN

AUSTIN ORGAN, OPUS 2290, 1959 and 1989 CORNEL ZIMMER ORGAN BUILDERS, OPUS 137, 2015 4 Divisions 91 Ranks

| GREAT                  | Unenclosed Ma | nual II |
|------------------------|---------------|---------|
| Violone                |               | 16'     |
| Spitzflute             |               | 16'     |
| Principal              |               | 8'      |
| Violone                |               | 8'      |
| Harmonic Flute         |               | 8'      |
| Doppel Flute           |               | 8'      |
| Bourdon                |               | 8'      |
| Spitzflute             |               | 8'      |
| Octave                 |               | 4'      |
| Nachthorn              |               | 4'      |
| Twelfth                |               | 2 2/3'  |
| Fifteenth              |               | 2'      |
| Cornet III             |               |         |
| Mixture III            |               |         |
| Sharp Mixture II       | II            |         |
| Trumpet                |               | 8'      |
| Chimes                 |               |         |
| Great to Great         |               | 16'     |
| <b>Great Unison Of</b> | ff            |         |
| Great to Great         |               | 4'      |
| <b>Festival Trumpe</b> | t (Ant)       | 16'     |
| Tuba Mirabilis (       | Ch)           | 16'     |
| Festival Trumpe        | t (Ant)       | 8'      |
| Tuba Mirabilis (       | Ch)           | 8'      |
|                        |               |         |